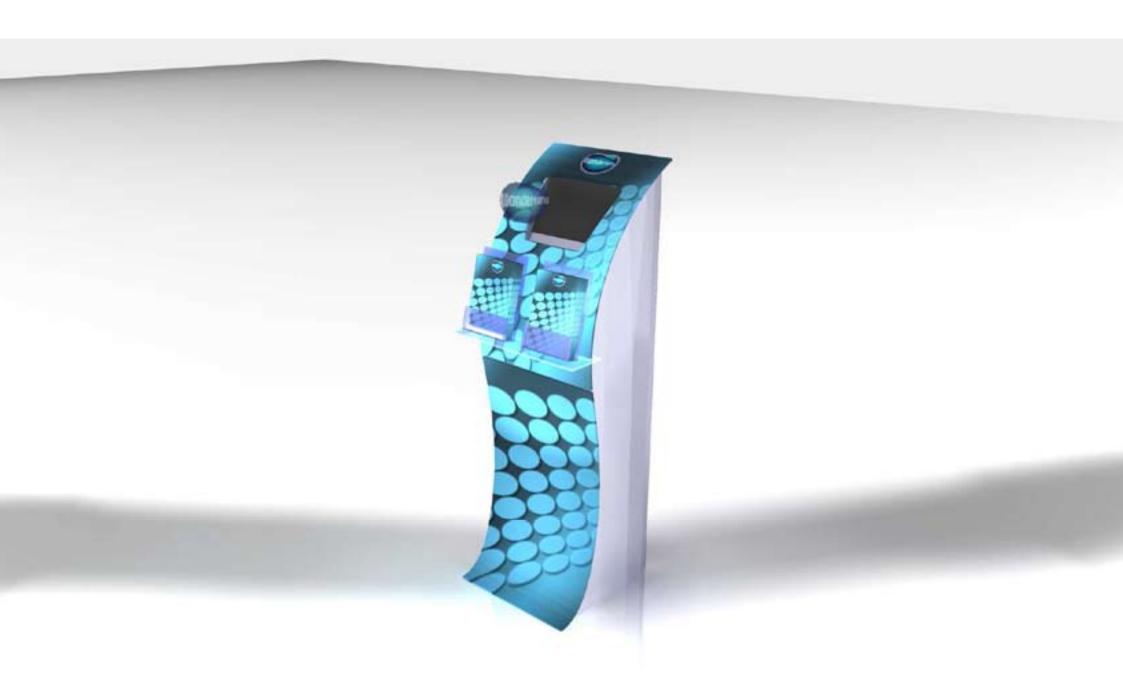

The GlimmPod housing can be easily branded

Example with workstation

Housing used for leaflet dispensing

Freestanding unit – minimum footprint

GlimmPod with complete freestanding unit

GlimmPod desktop unit, base drop and work stand