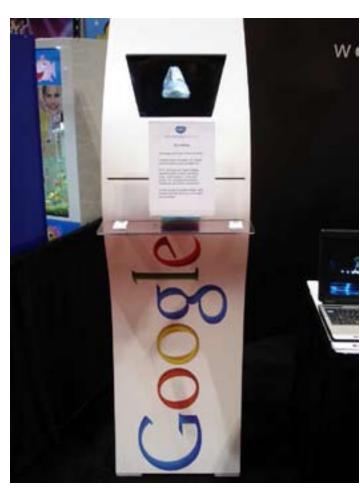

Some GlimmPod system housing examples Produced for Samsung, Google and the NHS

GlimmPod's standard housing with acrylic / glass cover

GlimmPod's standard housing with acrylic / glass cover A simple option