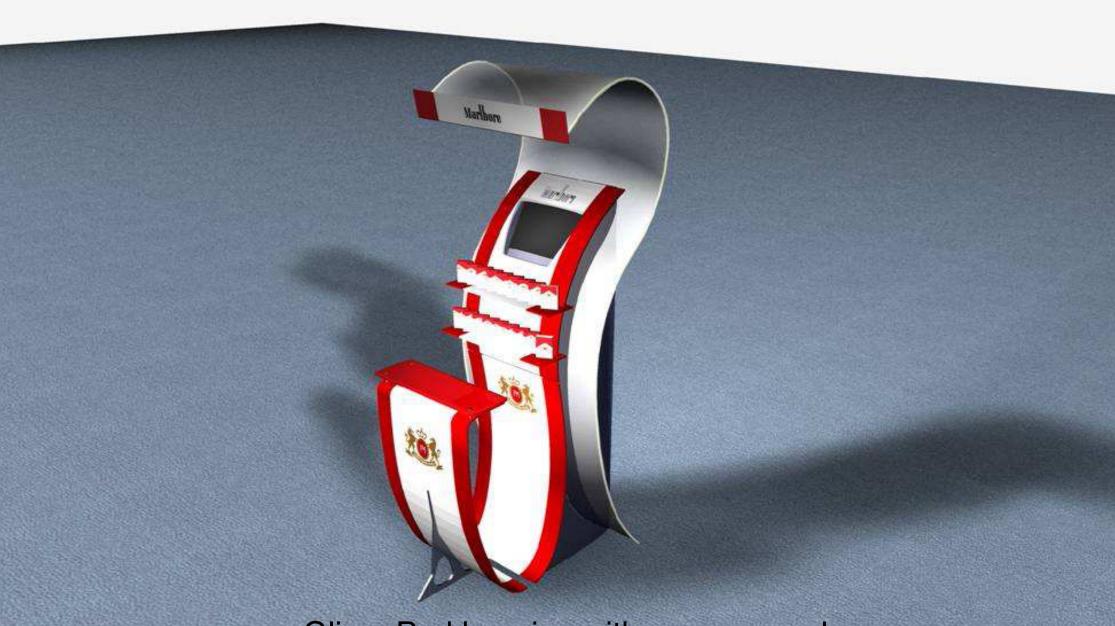

GlimmPod 33 in a prototyped housing

GlimmPod housing with solid cowl A cowl might be required in very high ambient light environments

GlimmPod housing with opaque cowl A cowl might be required in very high ambient light environments