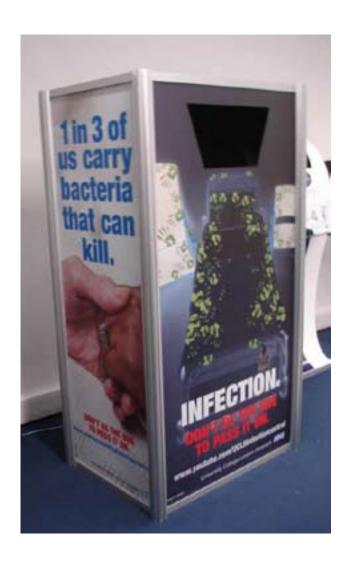

Some GlimmPod system housing examples Produced for Samsung, Google and the NHS

GlimmPod's standard housing with acrylic / glass cover

GlimmPod's standard housing with acrylic / glass cover A simple option