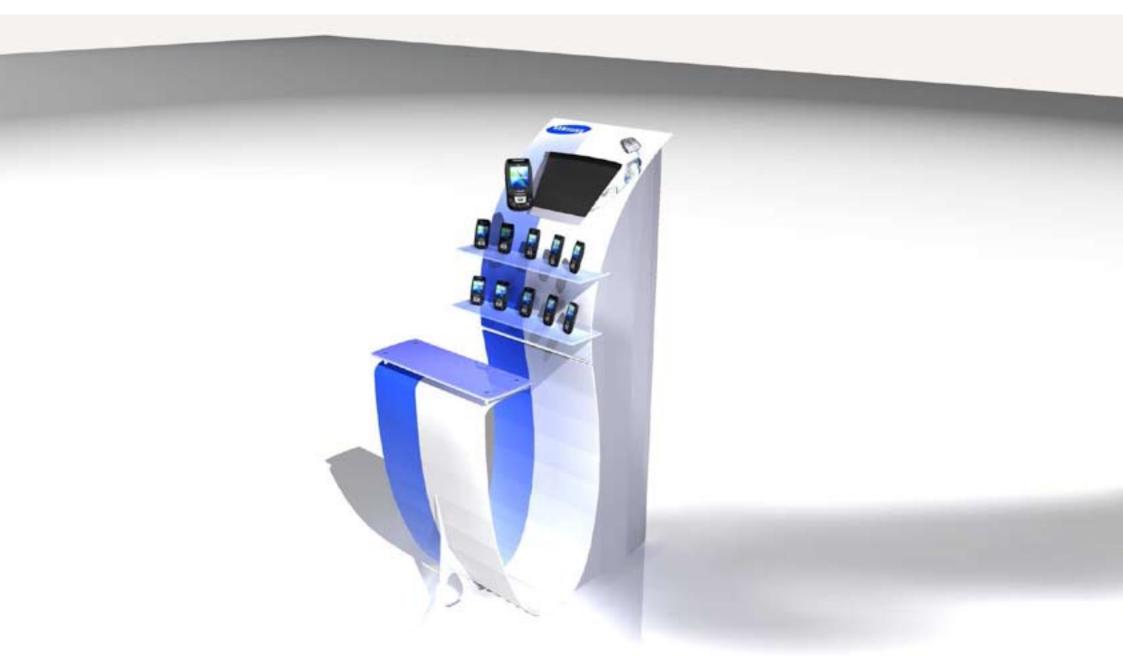

The GlimmPod housing can be easily branded

Example with workstation

Housing used for leaflet dispensing

Freestanding unit – minimum footprint

GlimmPod with complete freestanding unit

GlimmPod desktop unit, base drop and work stand