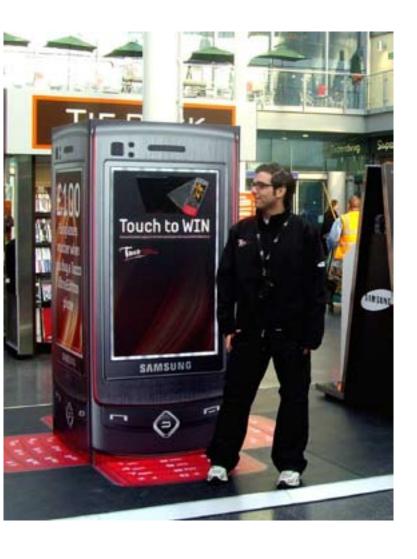

Some GlimmPod system housing examples Produced for Samsung, Google and the NHS

GlimmPod's standard housing with acrylic / glass cover

GlimmPod's standard housing with acrylic / glass cover A simple option