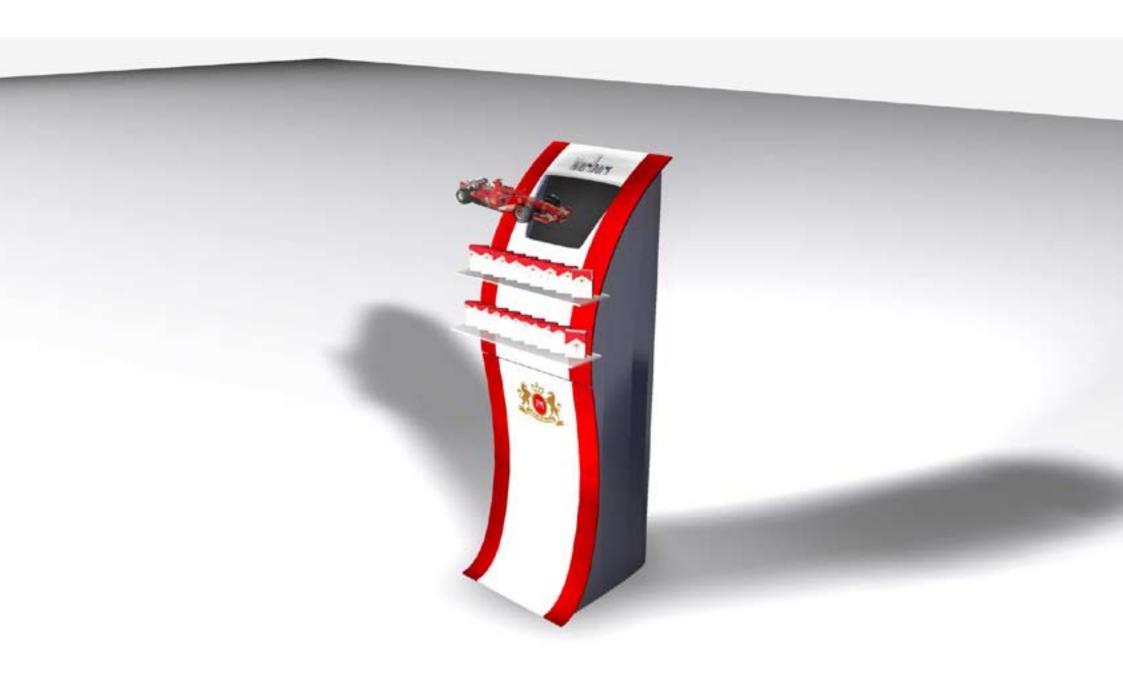

The GlimmPod housing can be easily branded

Example with workstation

Housing used for leaflet dispensing

Freestanding unit – minimum footprint

GlimmPod with complete freestanding unit

GlimmPod desktop unit, base drop and work stand