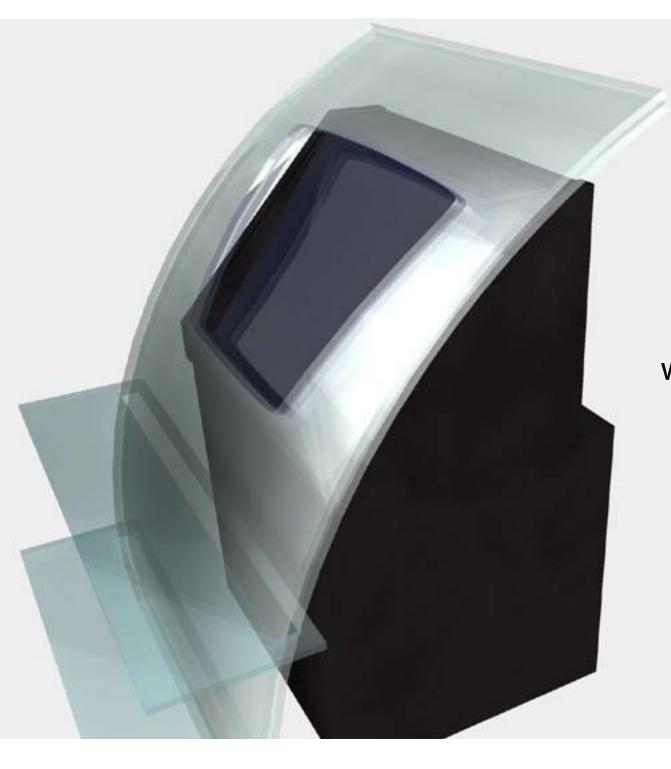

GlimmPod 33 in a prototyped housing

GlimmPod housing with solid cowl A cowl might be required in very high ambient light environments

GlimmPod housing with opaque cowl A cowl might be required in very high ambient light environments

## **GLIMMPOD**

GlimmPod 33 Standard housing

GlimmPod 73D Standard housing

Proposed GlimmPod presentation housing