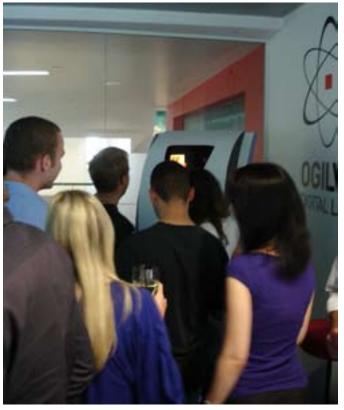

Some GlimmPod system housing examples Produced for Samsung, Google and the NHS

GlimmPod's standard housing with acrylic / glass cover

GlimmPod's standard housing with acrylic / glass cover A simple option