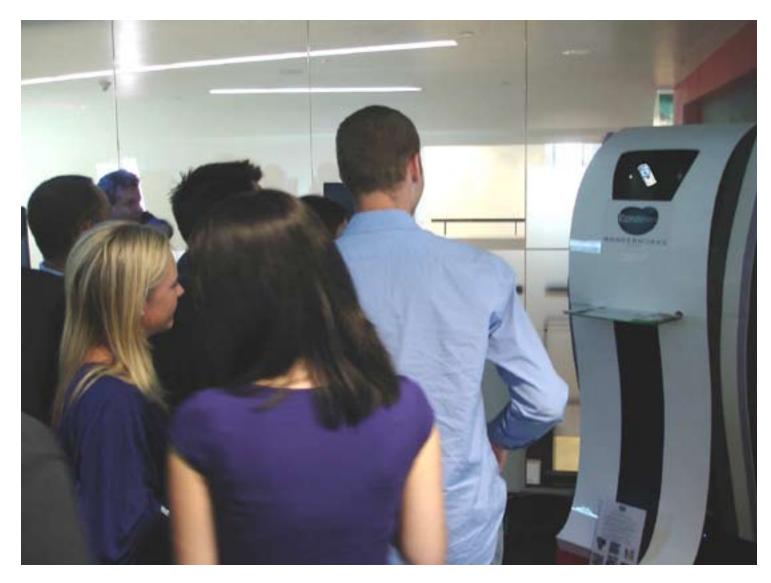

Some GlimmPod system housing examples Produced for Samsung, Google and the NHS

GlimmPod's standard housing with acrylic / glass cover

GlimmPod's standard housing with acrylic / glass cover A simple option