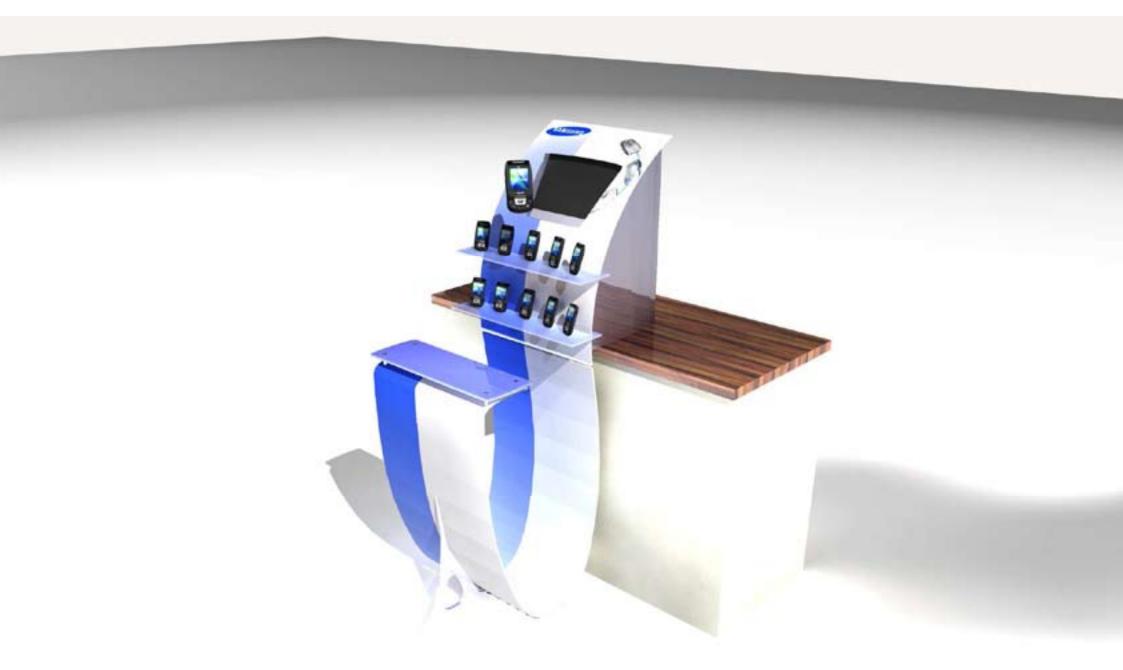

The GlimmPod housing can be easily branded

Example with workstation

Housing used for leaflet dispensing

Freestanding unit – minimum footprint

GlimmPod with complete freestanding unit

GlimmPod desktop unit, base drop and work stand