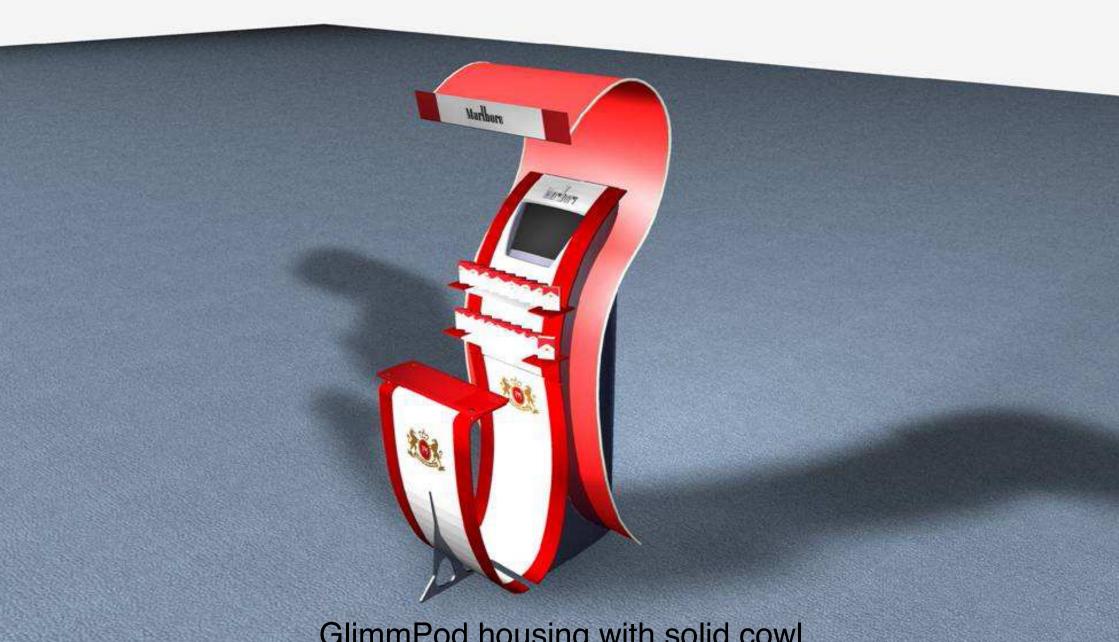

GlimmPod 33 in a prototyped housing

GlimmPod housing with solid cowl A cowl might be required in very high ambient light environments

GlimmPod housing with opaque cowl A cowl might be required in very high ambient light environments