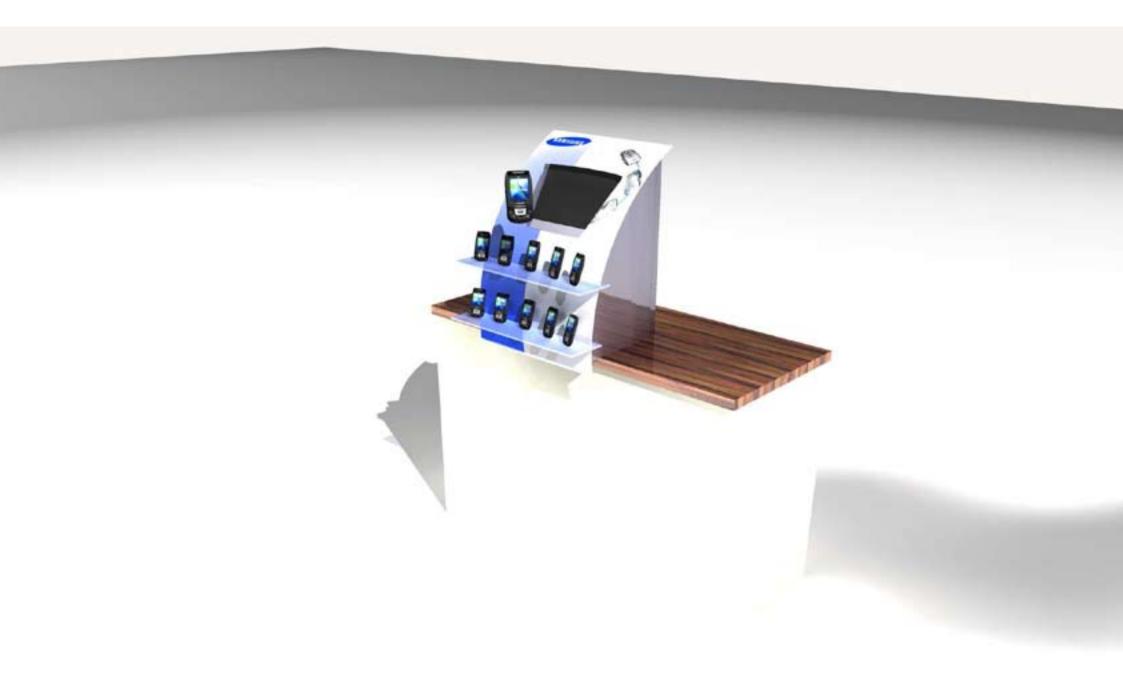

The GlimmPod housing can be easily branded

Example with workstation

Housing used for leaflet dispensing

Freestanding unit – minimum footprint

GlimmPod with complete freestanding unit

GlimmPod desktop unit, base drop and work stand