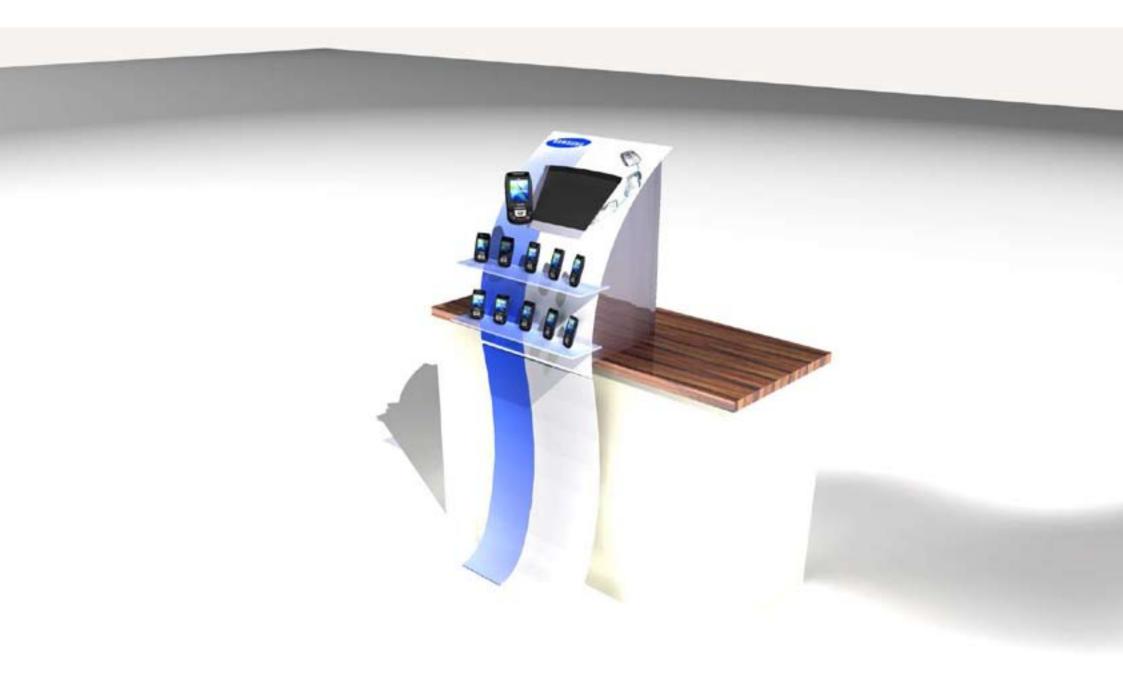

The GlimmPod housing can be easily branded

Example with workstation

Housing used for leaflet dispensing

Freestanding unit – minimum footprint

GlimmPod with complete freestanding unit

GlimmPod desktop unit, base drop and work stand