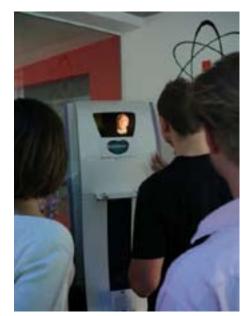

Some GlimmPod system housing examples Produced for Samsung, Google and the NHS

GlimmPod's standard housing with acrylic / glass cover

GlimmPod's standard housing with acrylic / glass cover A simple option