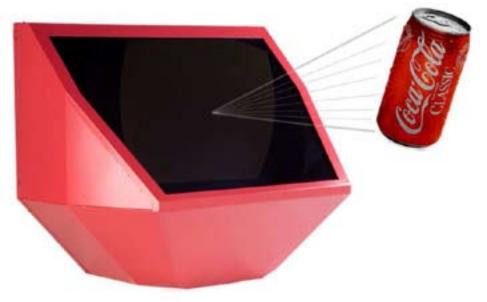

GlimmPod 33 in a prototyped housing

GlimmPod housing with solid cowl A cowl might be required in very high ambient light environments

GlimmPod housing with opaque cowl A cowl might be required in very high ambient light environments