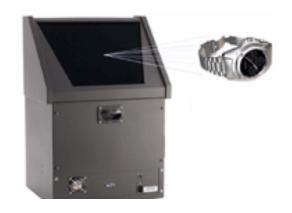

GlimmPod 33 in a prototyped housing

GlimmPod housing with solid cowl A cowl might be required in very high ambient light environments

GlimmPod housing with opaque cowl A cowl might be required in very high ambient light environments