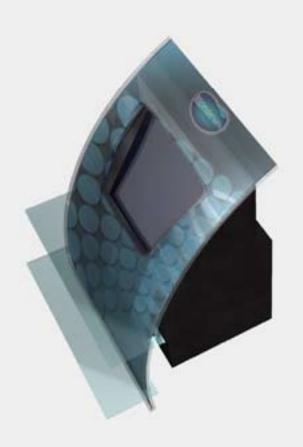

GlimmPod 33 in a prototyped housing

GlimmPod housing with solid cowl A cowl might be required in very high ambient light environments

GlimmPod housing with opaque cowl A cowl might be required in very high ambient light environments