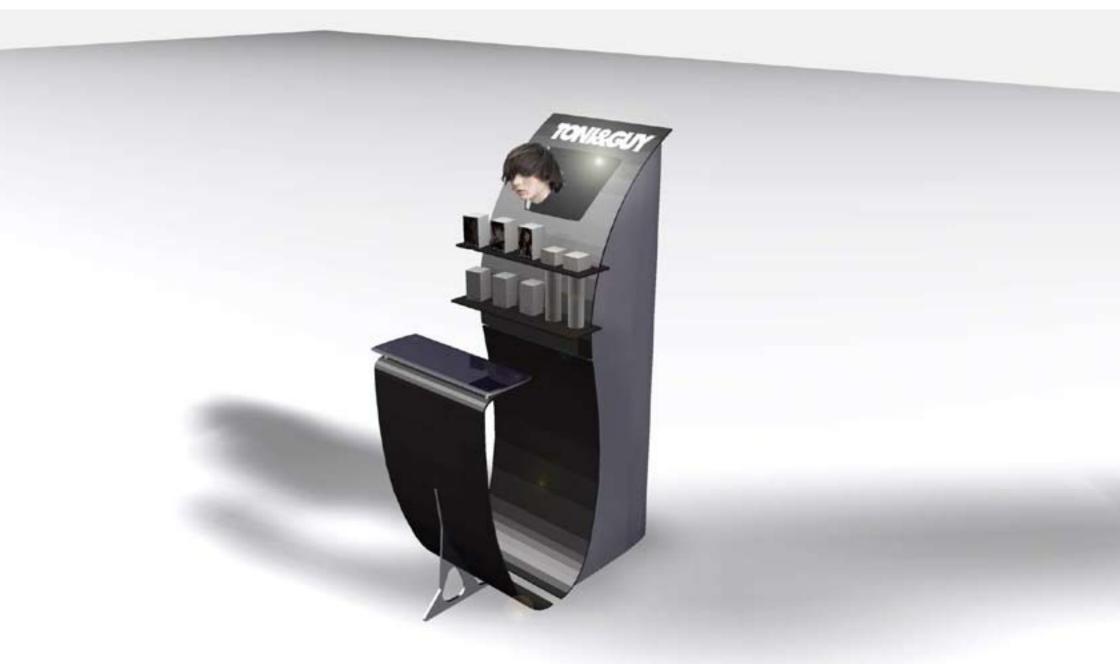

The GlimmPod housing can be easily branded

Example with workstation

Housing used for leaflet dispensing

Freestanding unit – minimum footprint

GlimmPod with complete freestanding unit

GlimmPod desktop unit, base drop and work stand