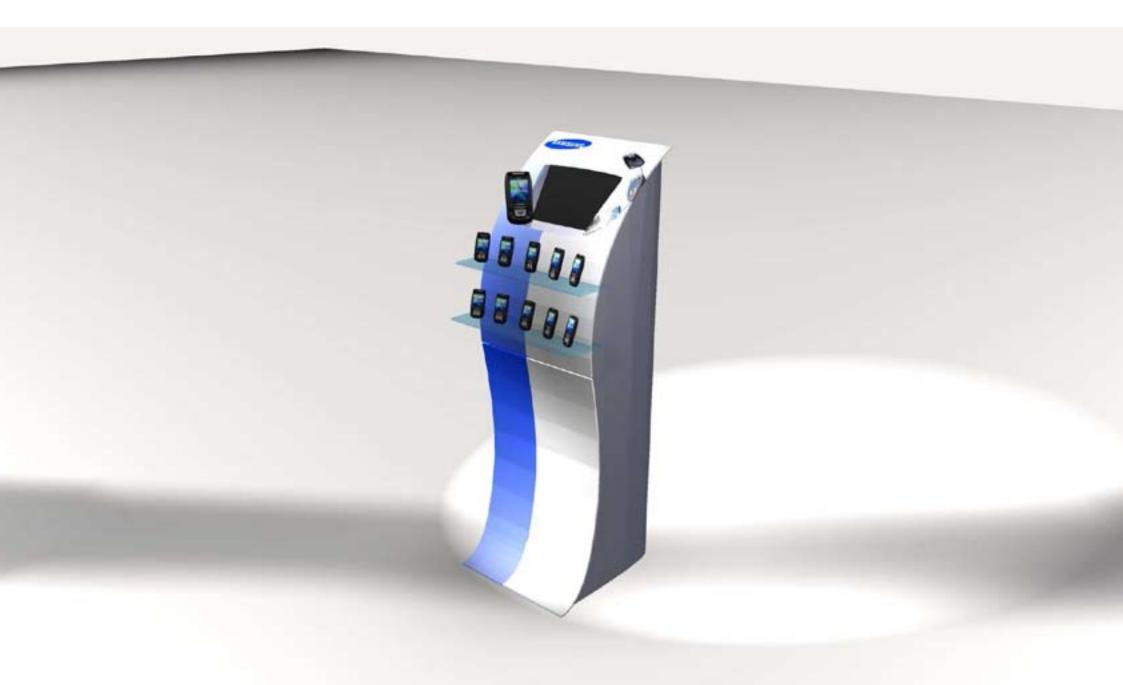

Some GlimmPod system housing examples Produced for Samsung, Google and the NHS

GlimmPod's standard housing with acrylic / glass cover

GlimmPod's standard housing with acrylic / glass cover A simple option